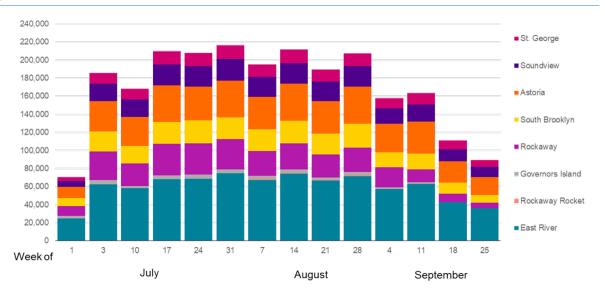

#### Weekly Ridership

#### 農 Average Daily Ridership

NYC Ferry set a single day ridership record on 7/22 with over 52,000 riders. The Rockaway Rocket returned on 8/12, selling more than 2,600 tickets over four summer weekends.