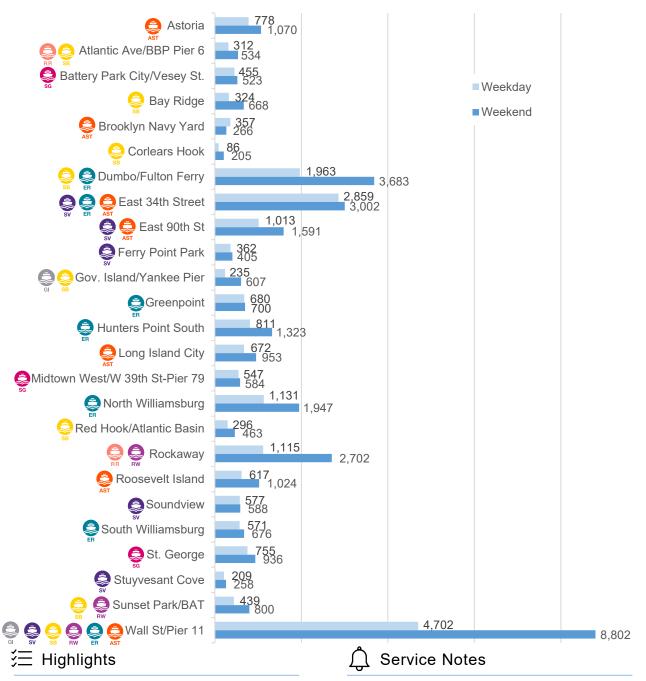

#### **BY ROUTE**

7/1/23 - 9/30/23

Average Daily Ridership and YOY Growth

|                                                                                                                                                                                                                                                                                                                                                                                                                                                                                                                                                                                                                                                                                                                                                                                                                                                                                                                                                                                                                                                                                                                                                                                                                                                                                                                                                                                                                                                                                                                                                                                                                                                                                                                                                                                                                                                                                                                                                                                                                                                                                                                                | Route          | % On-Time | Route          | Weekday    |            | Weekend    |            |
|--------------------------------------------------------------------------------------------------------------------------------------------------------------------------------------------------------------------------------------------------------------------------------------------------------------------------------------------------------------------------------------------------------------------------------------------------------------------------------------------------------------------------------------------------------------------------------------------------------------------------------------------------------------------------------------------------------------------------------------------------------------------------------------------------------------------------------------------------------------------------------------------------------------------------------------------------------------------------------------------------------------------------------------------------------------------------------------------------------------------------------------------------------------------------------------------------------------------------------------------------------------------------------------------------------------------------------------------------------------------------------------------------------------------------------------------------------------------------------------------------------------------------------------------------------------------------------------------------------------------------------------------------------------------------------------------------------------------------------------------------------------------------------------------------------------------------------------------------------------------------------------------------------------------------------------------------------------------------------------------------------------------------------------------------------------------------------------------------------------------------------|----------------|-----------|----------------|------------|------------|------------|------------|
|                                                                                                                                                                                                                                                                                                                                                                                                                                                                                                                                                                                                                                                                                                                                                                                                                                                                                                                                                                                                                                                                                                                                                                                                                                                                                                                                                                                                                                                                                                                                                                                                                                                                                                                                                                                                                                                                                                                                                                                                                                                                                                                                |                |           |                | Avg Riders | YOY Growth | Avg Riders | YOY Growth |
| AST OF THE PROPERTY OF THE PRO | Astoria        | 97%       | Astoria        | 4,444      | 2%         | 6,153      | -6%        |
|                                                                                                                                                                                                                                                                                                                                                                                                                                                                                                                                                                                                                                                                                                                                                                                                                                                                                                                                                                                                                                                                                                                                                                                                                                                                                                                                                                                                                                                                                                                                                                                                                                                                                                                                                                                                                                                                                                                                                                                                                                                                                                                                | East River     | 98%       | East River     | 7,912      | 11%        | 11,515     | 5%         |
|                                                                                                                                                                                                                                                                                                                                                                                                                                                                                                                                                                                                                                                                                                                                                                                                                                                                                                                                                                                                                                                                                                                                                                                                                                                                                                                                                                                                                                                                                                                                                                                                                                                                                                                                                                                                                                                                                                                                                                                                                                                                                                                                | Rockaway       | 84%       | Rockaway       | 2,529      | -3%        | 5,794      | 1%         |
|                                                                                                                                                                                                                                                                                                                                                                                                                                                                                                                                                                                                                                                                                                                                                                                                                                                                                                                                                                                                                                                                                                                                                                                                                                                                                                                                                                                                                                                                                                                                                                                                                                                                                                                                                                                                                                                                                                                                                                                                                                                                                                                                | South Brooklyn | 96%       | South Brooklyn | 2,496      | -3%        | 4,116      | -9%        |
|                                                                                                                                                                                                                                                                                                                                                                                                                                                                                                                                                                                                                                                                                                                                                                                                                                                                                                                                                                                                                                                                                                                                                                                                                                                                                                                                                                                                                                                                                                                                                                                                                                                                                                                                                                                                                                                                                                                                                                                                                                                                                                                                | Soundview      | 88%       | Soundview      | 2,729      | 0%         | 3,222      | -13%       |
|                                                                                                                                                                                                                                                                                                                                                                                                                                                                                                                                                                                                                                                                                                                                                                                                                                                                                                                                                                                                                                                                                                                                                                                                                                                                                                                                                                                                                                                                                                                                                                                                                                                                                                                                                                                                                                                                                                                                                                                                                                                                                                                                | St. George     | 97%       | St. George     | 1,757      | 24%        | 2,042      | 18%        |
| эG                                                                                                                                                                                                                                                                                                                                                                                                                                                                                                                                                                                                                                                                                                                                                                                                                                                                                                                                                                                                                                                                                                                                                                                                                                                                                                                                                                                                                                                                                                                                                                                                                                                                                                                                                                                                                                                                                                                                                                                                                                                                                                                             | SYSTEMWIDE     | 94%       | SYSTEMWIDE     | 21,866     | 5%         | 34,308     | -2%        |
|                                                                                                                                                                                                                                                                                                                                                                                                                                                                                                                                                                                                                                                                                                                                                                                                                                                                                                                                                                                                                                                                                                                                                                                                                                                                                                                                                                                                                                                                                                                                                                                                                                                                                                                                                                                                                                                                                                                                                                                                                                                                                                                                |                |           |                |            |            |            |            |